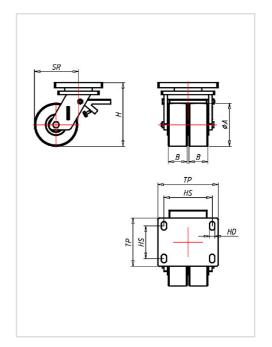

| Swivel castor with total lock Wheel-⊘ A x width B mm: 200x50+50 |              |
|-----------------------------------------------------------------|--------------|
| Load Capacity kg:                                               | 3500         |
| Load capacity tested according to EN 12530 and EN 12527         |              |
| Overall height H mm:                                            | 265          |
| Dimension of top plate TP                                       | 175x140      |
| mm:                                                             |              |
| Hole spacing HS mm:                                             | 140x105      |
| Hole-Ø HD mm:                                                   | 15           |
| Swivel radius SR mm:                                            | 172          |
| Wheel bearing:                                                  | Ball bearing |