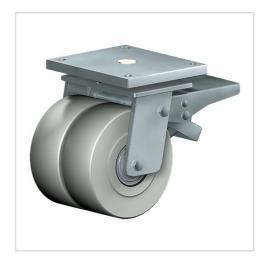

# Swivel castor with total lock SMMST 200 PEK

Extra Heavy Duty Series SMM - Wheel PE

-40 °C - +80 °C

#### Wheel

Casted high quality nylon wheel

#### Fork

Solid steel welded construction, with axial grooved ball bearing DIN 711 and tapered roller bearing DIN 720, very strong integrated Kingpin, with grease nipple, sealed with 2 orings finish: alu-grey painted on request: zinc-plated and passivated (chrom VI-free)

| Swivel castor with total lock Wheel-⊘ A x width B mm: 200x50+50 |              |
|-----------------------------------------------------------------|--------------|
| Load Capacity kg:                                               | 3500         |
| Load capacity tested according to EN 12530 and EN 12527         |              |
| Overall height H mm:                                            | 265          |
| Dimension of top plate TP                                       | 175x140      |
| mm:                                                             |              |
| Hole spacing HS mm:                                             | 140x105      |
| Hole-Ø HD mm:                                                   | 15           |
| Swivel radius SR mm:                                            | 172          |
| Wheel bearing:                                                  | Ball bearing |